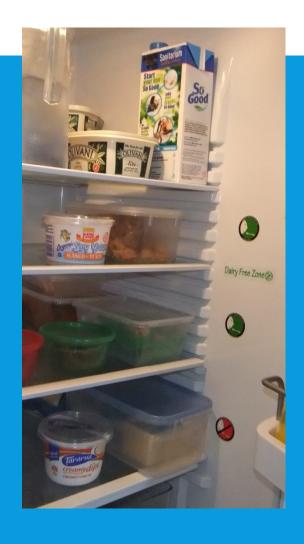

# LIVING WITH FOOD ALLERGIES

Kimberley & Mikayla Madden-Snoad



## MIKAYLA 2002



## MIKAYLA 2002





# MIKAYLA @ 6 MONTHS



# MIKAYLA @ 6 MONTHS







# MIKAYLA @ 18 MONTHS













## SAFE PROCEDURES





#### READING LABELS

INGREDIENTS: SUGAR, UNBLEACHED ENRICHED FLOUR (WHEAT FLOUR, NIACIN, REDUCED IRON, THIAMINE MONONITRATE {VITAMIN B1}, RIBOFLAVIN {VITAMIN B2}, FOLIC ACID), HYDROGENATED COCONUT AND/OR HYDROGENATED SOYBEAN OIL, DEFATTED SOY FLOUR, CORNSTARCH, MOLASSES, MALTED BARLEY FLOUR, SALT, PEANUT OIL, VANILLIN - AN ARTIFICIAL FLAVOR, CARAMEL COLOR, SOY LECITHIN.

CONTAINS: WHEAT, SOY.

MANUFACTURED ON EQUIPMENT THAT PROCESSES PEANUT, MILK.

#### MIKAYLA STARTS KINDY





#### MIKAYLA STARTS SCHOOL







## **BIRTHDAYS!!**



## 











## 













#### STARTING HIGH SCHOOL





## **GIRL GUIDING**







#### MIKAYLA ON NEWSHUB



- <a href="http://www.newshub.co.nz/nznews/doctors-add-to-calls-for-epipen-funding-2016043018#axzz47lN9Nyql">http://www.newshub.co.nz/nznew