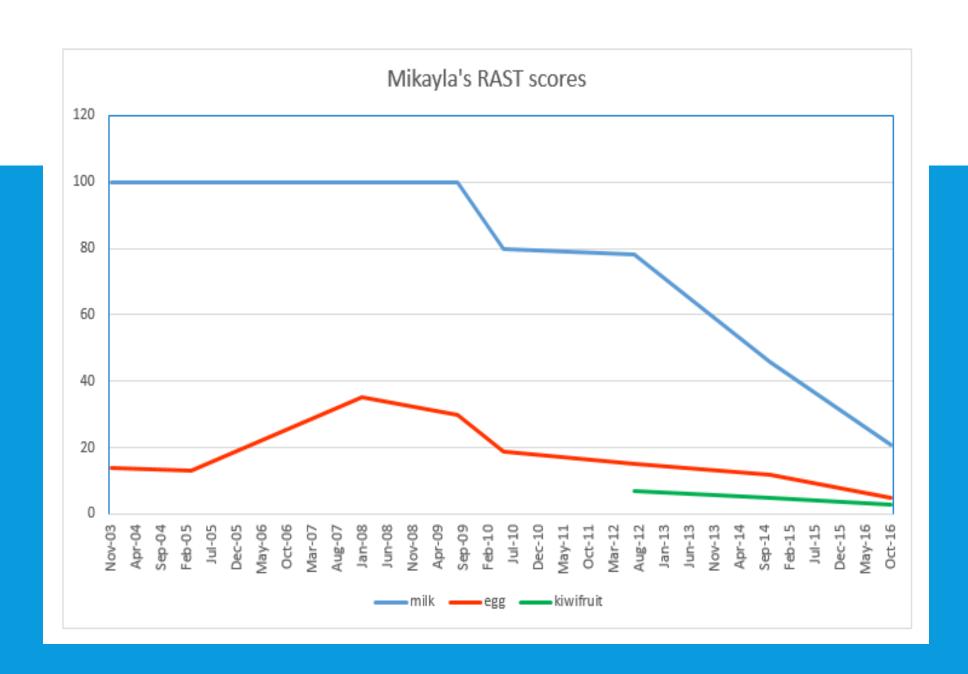

ayla Madden-Snoad



## MIKAYLA 2002



## MIKAYLA 2002





# MIKAYLA @ 6 MONTHS



# MIKAYLA @ 6 MONTHS







# MIKAYLA @ 18 MONTHS













## SAFE PROCEDURES





#### READING LABELS

INGREDIENTS: SUGAR, UNBLEACHED ENRICHED FLOUR (WHEAT FLOUR, NIACIN, REDUCED IRON, THIAMINE MONONITRATE {VITAMIN B1}, RIBOFLAVIN {VITAMIN B2}, FOLIC ACID), HYDROGENATED COCONUT AND/OR HYDROGENATED SOYBEAN OIL, DEFATTED SOY FLOUR, CORNSTARCH, MOLASSES, MALTED BARLEY FLOUR, SALT, PEANUT OIL, VANILLIN - AN ARTIFICIAL FLAVOR, CARAMEL COLOR, SOY LECITHIN.

CONTAINS: WHEAT, SOY.

MANUFACTURED ON EQUIPMENT THAT PROCESSES PEANUT, MILK.

#### MIKAYLA STARTS KINDY





#### MIKAYLA STARTS SCHOOL







## **BIRTHDAYS!!**



## 











## 













#### STARTING HIGH SCHOOL





## **GIRL GUIDING**







#### MIKAYLA ON NEWSHUB



- <a href="http://www.newshub.co.nz/nznews/doctors-add-to-calls-for-epipen-funding-2016043018#axzz47lN9Nyql">http://www.newshub.co.nz/nznews/doctors-add-to-calls-for-epipen-funding-2016043018#axzz47lN9Nyql</a>