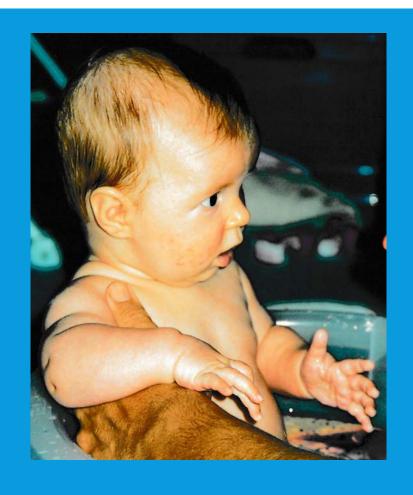

# LIVING WITH FOOD ALLERGIES

Kimberley & Mikayla Madden-Snoad



## MIKAYLA 2002



## MIKAYLA 2002





# MIKAYLA @ 6 MONTHS



# MIKAYLA @ 6 MONTHS







# MIKAYLA @ 18 MONTHS













## SAFE PROCEDURES





#### READING LABELS

INGREDIENTS: SUGAR, UNBLEACHED ENRICHED FLOUR (WHEAT FLOUR, NIACIN, REDUCED IRON, THIAMINE MONONITRATE {VITAMIN B1}, RIBOFLAVIN {VITAMIN B2}, FOLIC ACID), HYDROGENATED COCONUT AND/OR HYDROGENATED SOYBEAN OIL, DEFATTED SOY FLOUR, CORNSTARCH, MOLASSES, MALTED BARLEY FLOUR, SALT, PEANUT OIL, VANILLIN - AN ARTIFICIAL FLAVOR, CARAMEL COLOR, SOY LECITHIN.

CONTAINS: WHEAT, SOY.

MANUFACTURED ON EQUIPMENT THAT PROCESSES PEANUT, MILK.

#### MIKAYLA STARTS KINDY





#### MIKAYLA STARTS SCHOOL







## **BIRTHDAYS!!**



## 











## 













#### STARTING HIGH SCHOOL





## **GIRL GUIDING**







#### MIKAYLA ON NEWSHUB



- <a href="http://www.newshu