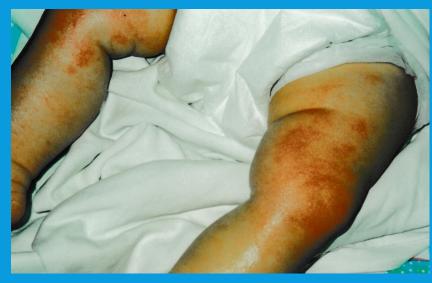

# LIVING WITH FOOD ALLERGIES

Kimberley & Mikayla Madden-Snoad



## MIKAYLA 2002



## MIKAYLA 2002





# MIKAYLA @ 6 MONTHS



# MIKAYLA @ 6 MONTHS







# MIKAYLA @ 18 MONTHS













## SAFE PROCEDURES





#### READING LABELS

INGREDIENTS: SUGAR, UNBLEACHED ENRICHED FLOUR (WHEAT FLOUR, NIACIN, REDUCED IRON, THIAMINE MONONITRATE {VITAMIN B1}, RIBOFLAVIN {VITAMIN B2}, FOLIC ACID), HYDROGENATED COCONUT AND/OR HYDROGENATED SOYBEAN OIL, DEFATTED SOY FLOUR, CORNSTARCH, MOLASSES, MALTED BARLEY FLOUR, SALT, PEANUT OIL, VANILLIN - AN ARTIFICIAL FLAVOR, CARAMEL COLOR, SOY LECITHIN.

CONTAINS: WHEAT, SOY.

MANUFACTURED ON EQUIPMENT THAT PROCESSES PEANUT, MILK.

#### MIKAYLA STARTS KINDY





#### MIKAYLA STARTS SCHOOL







## **BIRTHDAYS!!**



## 











## 













#### STARTING HIGH SCHOOL





## **GIRL GUIDING**







#### MIKAYLA ON NEWSHUB



- <a href="http://www.newshub.