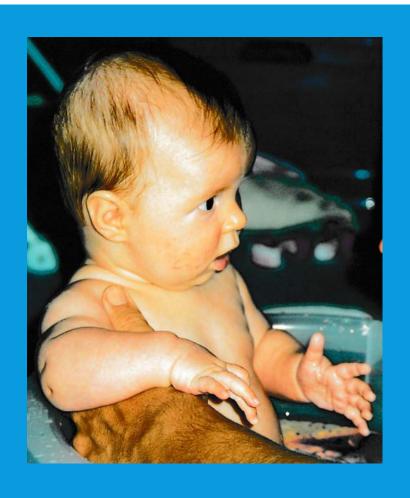

# LIVING WITH FOOD ALLERGIES

Kimberley & Mikayla Madden-Snoad



## MIKAYLA 2002



## MIKAYLA 2002





# MIKAYLA @ 6 MONTHS



# MIKAYLA @ 6 MONTHS







# MIKAYLA @ 18 MONTHS













## SAFE PROCEDURES





#### READING LABELS

INGREDIENTS: SUGAR, UNBLEACHED ENRICHED FLOUR (WHEAT FLOUR, NIACIN, REDUCED IRON, THIAMINE MONONITRATE {VITAMIN B1}, RIBOFLAVIN {VITAMIN B2}, FOLIC ACID), HYDROGENATED COCONUT AND/OR HYDROGENATED SOYBEAN OIL, DEFATTED SOY FLOUR, CORNSTARCH, MOLASSES, MALTED BARLEY FLOUR, SALT, PEANUT OIL, VANILLIN - AN ARTIFICIAL FLAVOR, CARAMEL COLOR, SOY LECITHIN.

CONTAINS: WHEAT, SOY.

MANUFACTURED ON EQUIPMENT THAT PROCESSES PEANUT, MILK.

#### MIKAYLA STARTS KINDY





#### MIKAYLA STARTS SCHOOL







## **BIRTHDAYS!!**



## 











## 













#### STARTING HIGH SCHOOL





## **GIRL GUIDING**







#### MIKAYLA ON NEWSHUB



- <a href