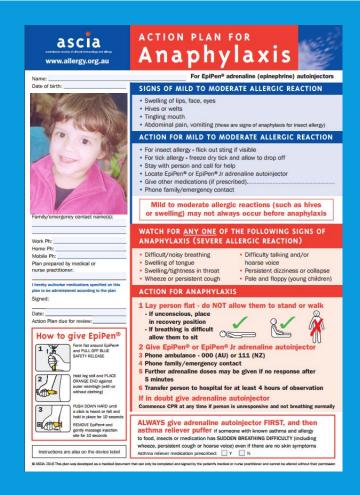

# LIVING WITH FOOD ALLERGIES

Kimberley & Mikayla Madden-Snoad



## MIKAYLA 2002



## MIKAYLA 2002





# MIKAYLA @ 6 MONTHS



# MIKAYLA @ 6 MONTHS







# MIKAYLA @ 18 MONTHS













## SAFE PROCEDURES





#### READING LABELS

INGREDIENTS: SUGAR, UNBLEACHED ENRICHED FLOUR (WHEAT FLOUR, NIACIN, REDUCED IRON, THIAMINE MONONITRATE {VITAMIN B1}, RIBOFLAVIN {VITAMIN B2}, FOLIC ACID), HYDROGENATED COCONUT AND/OR HYDROGENATED SOYBEAN OIL, DEFATTED SOY FLOUR, CORNSTARCH, MOLASSES, MALTED BARLEY FLOUR, SALT, PEANUT OIL, VANILLIN - AN ARTIFICIAL FLAVOR, CARAMEL COLOR, SOY LECITHIN.

CONTAINS: WHEAT, SOY.

MANUFACTURED ON EQUIPMENT THAT PROCESSES PEANUT, MILK.

#### MIKAYLA STARTS KINDY





#### MIKAYLA STARTS SCHOOL







## **BIRTHDAYS!!**



## 











## 













#### STARTING HIGH SCHOOL





## **GIRL GUIDING**







#### MIKAYLA ON NEWSHUB



- <a href="http://www.newshub.co.nz/nznews/doctors-add-to-calls-for-epipen-funding-2016043018#axzz47lN9Nyql">http://www.newshub.co.nz/nznews/doctors-add-to-calls-for-epipen-funding-2016043018#axzz47lN9Nyql</a>