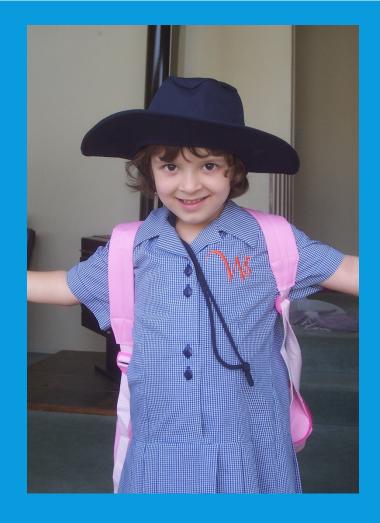

# LIVING WITH FOOD ALLERGIES

Kimberley & Mikayla Madden-Snoad



## MIKAYLA 2002



## MIKAYLA 2002





# MIKAYLA @ 6 MONTHS



# MIKAYLA @ 6 MONTHS







# MIKAYLA @ 18 MONTHS













## SAFE PROCEDURES





#### READING LABELS

INGREDIENTS: SUGAR, UNBLEACHED ENRICHED FLOUR (WHEAT FLOUR, NIACIN, REDUCED IRON, THIAMINE MONONITRATE {VITAMIN B1}, RIBOFLAVIN {VITAMIN B2}, FOLIC ACID), HYDROGENATED COCONUT AND/OR HYDROGENATED SOYBEAN OIL, DEFATTED SOY FLOUR, CORNSTARCH, MOLASSES, MALTED BARLEY FLOUR, SALT, PEANUT OIL, VANILLIN - AN ARTIFICIAL FLAVOR, CARAMEL COLOR, SOY LECITHIN.

CONTAINS: WHEAT, SOY.

MANUFACTURED ON EQUIPMENT THAT PROCESSES PEANUT, MILK.

#### MIKAYLA STARTS KINDY





#### MIKAYLA STARTS SCHOOL







## **BIRTHDAYS!!**



## 











## 













#### STARTING HIGH SCHOOL





## **GIRL GUIDING**







#### MIKAYLA ON NEWSHUB



- <a href="http://www.newshub.co.nz/nznews/doctors-add-to-calls-for-epipen-funding-2016043018#axzz47lN9Nyql">http://www.newshub.co.nz/nznews/doctors-add-to-calls-for-epipen-funding-2016043018#axzz47lN9Nyql</a>